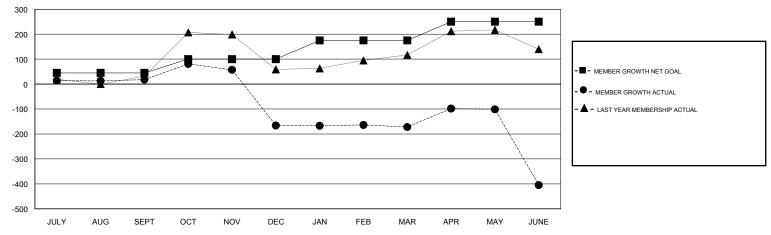

## LOCATION INDONESIA

**GMT CA** 

| Clubs                 |               |           |               | Members               |                           |                         |                                                    |
|-----------------------|---------------|-----------|---------------|-----------------------|---------------------------|-------------------------|----------------------------------------------------|
| RESULTS FOR 2018-2019 |               |           |               | RESULTS FOR 2018-2019 |                           |                         |                                                    |
| QUARTER               | NEW CLUB GOAL | NEW CLUBS | DROPPED CLUBS | QUARTER               | MEMBER GROWTH NET<br>GOAL | MEMBER GROWTH<br>ACTUAL | DROPPED<br>MEMBERS ACTUAL<br>(including transfers) |
| JULY/AUG/SEPT         | 1             | 2         | 1             | JULY/AUG/SEPT         | 45                        | 84                      | 64                                                 |
| OCT/NOV/DEC           | 1             | 1         | 8             | OCT/NOV/DEC           | 55                        | 176                     | 357                                                |
| JAN/FEB/MAR           | 1             | 0         | 3             | JAN/FEB/MAR           | 75                        | 48                      | 45                                                 |
| APR/MAY/JUNE          | 2             | 4         | 10            | APR/MAY/JUNE          | 75                        | 211                     | 439                                                |