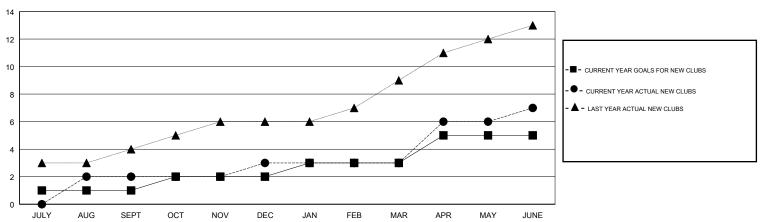

## GOALS AND ACTUAL NEW CLUBS CUMULATIVE

| DROPPED CLUBS: 22  DROPPED MEMBERS |     | 54 CLUBS OF 99 ADDED 1 OR MORE<br>NEW MEMBERS | GENDER DISTRIBUTION  MALE 637 (33.49%)  FEMALE 1,265 (66.51%)  Women Percentage Fiscal Year Goal: 60% |     |  |
|------------------------------------|-----|-----------------------------------------------|-------------------------------------------------------------------------------------------------------|-----|--|
| DECEASED                           | 6   | CLICK HERE FOR CUMULATIVE                     | TOTAL FAMILY UNIT MEMBERS                                                                             | 361 |  |
| CLUB CANCELLED                     | 288 | MEMBERSHIP DATA                               |                                                                                                       | 200 |  |
| OTHER                              | 611 |                                               | FAMILY MEMBERS PAYING HALF DUES                                                                       |     |  |
| TOTAL                              | 905 |                                               |                                                                                                       |     |  |